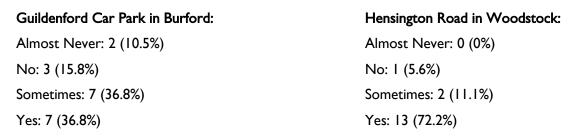

## How often do you normally visit this car park?

Guildenford Car Park in Burford:

Less than once a month: 35 (37.2%) More than once a week: 22 (23.4%)

Once a month: 55 (58.5%)

Once a week: 46 (48.9%)

## Hensington Road in Woodstock:

Less than once a month: 33 (21.4%) More than once a week: 35 (22.7%) Once a month: 56 (36.4%) Once a week: 56 (36.4%)

# Other: 3 (3.2%)

```
Other: 6 (3.9%)
```

The most common visit frequencies are once a month and once a week, constituting over half of the responses. Interestingly, while the distribution of visit frequencies is similar between the two car parks, Hensington Road exhibits a slightly higher proportion of respondents visiting once a month compared to Guildenford Car Park.