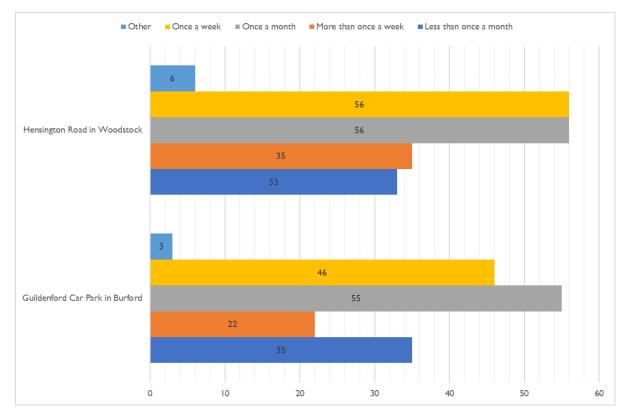

## How often do you normally visit this car park?

Guildenford Car Park in Burford:

Less than once a month: 35 (37.2%) More than once a week: 22 (23.4%)

Once a month: 55 (58.5%)

Once a week: 46 (48.9%)

## Hensington Road in Woodstock:

Less than once a month: 33 (21.4%) More than once a week: 35 (22.7%) Once a month: 56 (36.4%) Once a week: 56 (36.4%)

# Other: 3 (3.2%)

```
Other: 6 (3.9%)
```

The most common visit frequencies are once a month and once a week, constituting over half of the responses. Interestingly, while the distribution of visit frequencies is similar between the two car parks, Hensington Road exhibits a slightly higher proportion of respondents visiting once a month compared to Guildenford Car Park.