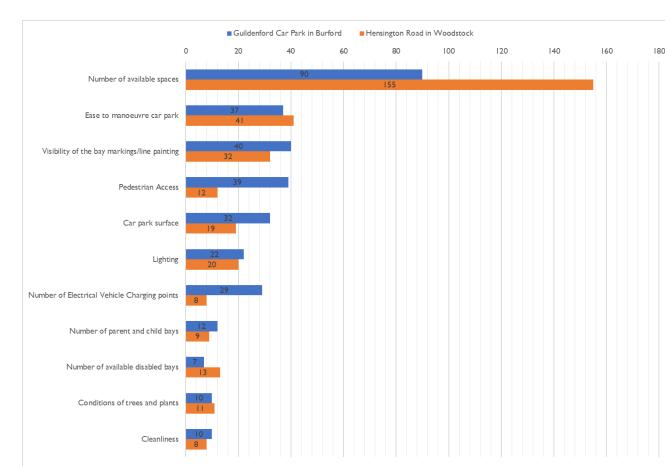

<u>Could anything about the car park be improved?</u> Number of available spaces: Guildenford Car park in Burford: 90 (22.97% of total) Hensington Road in Woodstock: 155 (39.59% of total)

Ease to manoeuvre car park:

Guildenford Car park in Burford: 37 (9.45% of total) Hensington Road in Woodstock: 41 (10.48% of total) Visibility of the bay markings/line painting: Guildenford Car park in Burford: 40 (10.23% of total) Hensington Road in Woodstock: 32 (8.18% of total) Car park surface: Guildenford Car park in Burford: 32 (8.18% of total) Hensington Road in Woodstock: 19 (4.86% of total) **Pedestrian Access:** Guildenford Car park in Burford: 39 (9.96% of total) Hensington Road in Woodstock: 12 (3.07% of total) Conditions of trees and plants: Guildenford Car park in Burford: 10 (2.56% of total) Hensington Road in Woodstock: 11 (2.82% of total) Lighting: Guildenford Car park in Burford: 22 (5.63% of total) Hensington Road in Woodstock: 20 (5.11% of total) Number of Electrical Vehicle Charging points: Guildenford Car park in Burford: 29 (7.42% of total) Hensington Road in Woodstock: 8 (2.05% of total) Number of available disabled bays: Guildenford Car park in Burford: 7 (1.79% of total) Hensington Road in Woodstock: 13 (3.32% of total) Number of parent and child bays: Guildenford Car park in Burford: 12 (3.07% of total) Hensington Road in Woodstock: 9 (2.30% of total) **Cleanliness:** Guildenford Car park in Burford: 10 (2.56% of total) Hensington Road in Woodstock: 8 (2.05% of total)

The analysis of the car park feedback across Guildenford Car park in Burford and Hensington Road in Woodstock reveals that the most prominent concern, comprising approximately 39.59% of the total responses, is the availability of parking spaces, with a significant difference between the two locations. Additionally, factors such as ease of manoeuvrability and visibility of bay markings constitute other substantial considerations, with percentages varying slightly between the two car parks.