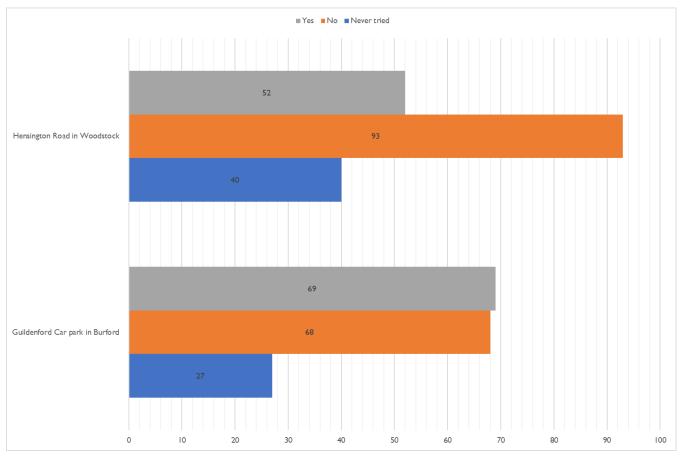

lability, and inconvenience due to factors like electric vehicle charging points and residential displacement. Many expressed frustrations with the difficulty of finding parking, particularly during busy periods and for those who work or visit Woodstock regularly. Suggestions for improvement included increasing the number of parking spaces, reducing the number of electric charging points, and implementing time limits to prevent all-day parking. Overall, there is a clear consensus among respondents that more needs to be done to address the parking challenges in Woodstock.

# Do you research car parking online?

# Guildenford Car Park in Burford:

Never tried: 27 (16.5%) No: 68 (41.5%) Yes: 69 (42.2%)

## Hensington Road in Woodstock:

Never tried: 40 (21.6%) No: 93 (50.3%) Yes: 52 (28.1%)



The data shows respondents' online car parking research habits for Guildenford Car Park in Burford and Hensington Road in Woodstock. For Guildenford, 16.5% never tried, 41.5% said no, and 42.1% said yes. For Hensington Road, 21.6% never tried, 50.3% said no, and 28.1% said yes. There is a higher inclination for online research for Hensington Road compared to Guildenford Car Park.

## Do you have any suggestions for improvements to the Councils website for parking?

The analysis from 53 Reponses in free text:

# Guildenford Car park in Burford:

Respondents expressed various concerns and suggestions regarding car parking facilities. They advocated for promoting alternatives to car travel, such as displaying bus timetables in the car park. Lack of awareness about existing facilities were r