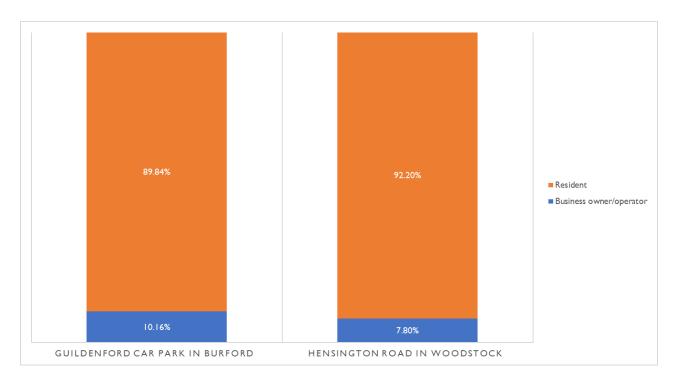

## Are you responding as a Business Owner or Resident?

**Total Respondents:** 

Guildenford Car Park: Business owner/operator (19) + Resident (168) = 187

Hensington Road: Business owner/operator (16) + Resident (189) = 205

For Guildenford Car Park:

Approximately 10.2% of respondents are business owner/operators.

Approximately 89.8% of respondents are residents.

For Hensington Road:

Approximately 7.8% of respondents are business owner/operators.

Approximately 92.2% of respondents are residents.