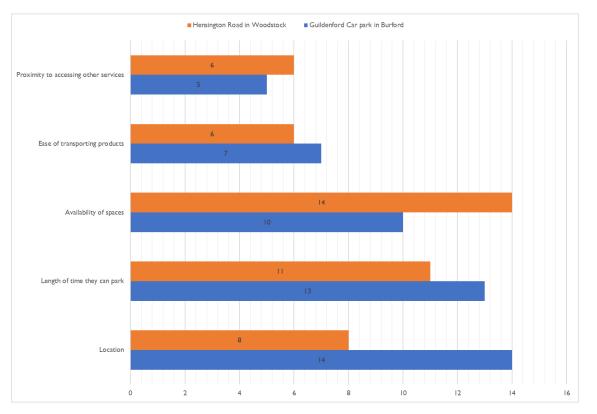

<u>Could anything about the car park be improved?</u> Number of available spaces: Guildenford Car park in Burford: 90 (22.97% of total) Hensington Road in Woodstock: 155 (39.59% of total)

Ease to manoeuvre car park:

Guildenford Car park in Burford: 37 (9.45% of total) Hensington Road in Woodstock: 41 (10.48% of total) Visibility of the bay markings/line painting: Guildenford Car park in Burford: 40 (10.23% of total) Hensington Road in Woodstock: 32 (8.18% of total) Car park surface: Guildenford Car park in Burford: 32 (8.18% of total) Hensington Road in Woodstock: 19 (4.86% of total) **Pedestrian Access:** Guildenford Car park in Burford: 39 (9.96% of total) Hensington Road in Woodstock: 12 (3.07% of total) Conditions of trees and plants: Guildenford Car park in Burford: 10 (2.56% of total) Hensington Road in Woodstock: 11 (2.82% of total) Lighting: Guildenford Car park in Burford: 22 (5.63% of total) Hensington Road in Woodstock: 20 (5.11% of total) Number of Electrical Vehicle Charging points: Guildenford Car park in Burford: 29 (7.42% of total) Hensington Road in Woodstock: 8 (2.05% of total) Number of available disabled bays: Guildenford Car park in Burford: 7 (1.79% of total) Hensington Road in Woodstock: 13 (3.32% of total) Number of parent and child bays: Guildenford Car park in Burford: 12 (3.07% of total) Hensington Road in Woodstock: 9 (2.30% of total) **Cleanliness:** Guildenford Car park in Burford: 10 (2.56% of total) Hensington Road in Woodstock: 8 (2.05% of total)

The analysis of the car park feedback across Guildenford Car park in Burford and Hensington Road in Woodstock reveals that the most prominent concern, comprising approximately 39.59% of the total responses, is the availability of parking spaces, with a significant difference between the two locations. Additionally, factors such as ease of manoeuvrability and visibility of bay markings constitute other substantial considerations, with percentages varying slightly between the two car parks.