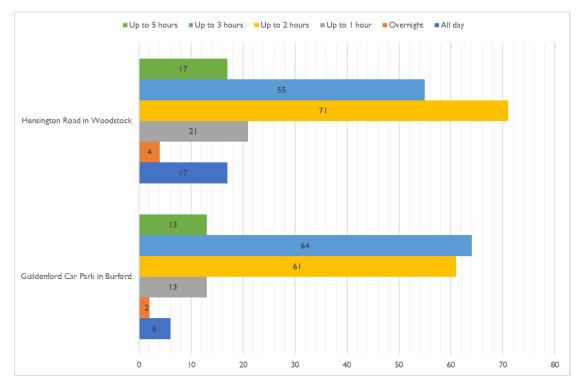

# How long do you normally park at this car park?

Guildenford Car Park in Burford: All day: 6 (3.0%) Overnight: 2 (1.0%) Up to 1 hour: 13 (6.5%) Up to 2 hours: 61 (30.5%)

# Hensington Road in Woodstock: All day: 17 (7.4%)

Overnight: 4 (1.7%) Up to 1 hour: 21 (9.1%) Up to 2 hours: 71 (30.8%) Up to 3 hours: 64 (32.0%) Up to 5 hours: 13 (6.5%) Up to 3 hours: 55 (23.8%) Up to 5 hours: 17 (7.4%)

The most common parking durations are between 2 to 3 hours, constituting approximately one-third of the responses. However, Hensington Road shows a higher preference for all-day parking compared to Guildenford Car Park, with 7.4% of respondents choosing this option, while overnight parking is minimal for both locations.