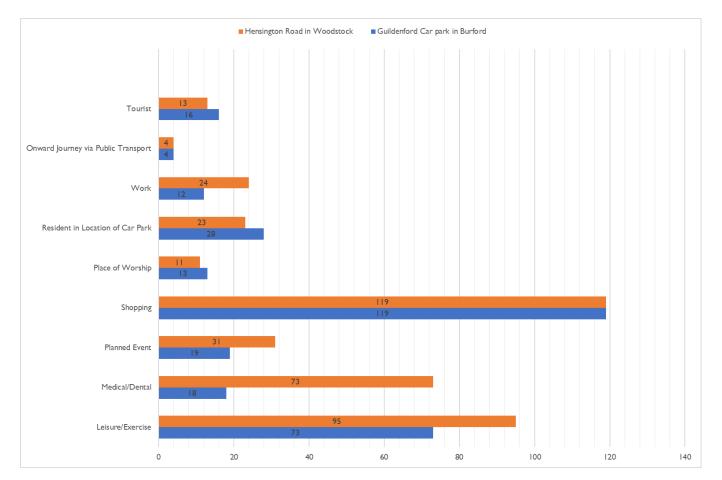

## What is your normal travel distance to this car park?

| Guildenford Car Park in Burford: | Hensington Road in Woodstock: |
|----------------------------------|-------------------------------|
| Less than 2 miles: 37 (22.6%)    | Less than 2 miles: 44 (19.1%) |
| 2-5 miles: 72 (43.9%)            | 2-5 miles: 77 (33.3%)         |
| 5-10 miles: 50 (30.5%)           | 5-10 miles: 48 (20.8%)        |
| 10+ miles: 4 (6.1%)              | 10+ miles: 18 (16.8%)         |

The analysis of distance distribution reveals that most respondents for both Guildenford Car Park in Burford and Hensington Road in Woodstock travelled distances between 2 to 5 miles. However, while Guildenford Car Park mostly attracted respondents from closer distances (less than 2 miles), Hensington Road had a notable proportion of visitors traveling from farther away (10+ miles).